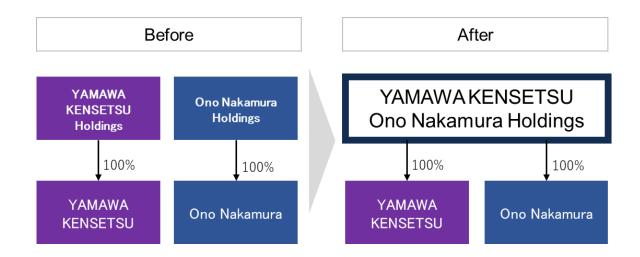

<New holding company>

Company Name: YAMAWA KENSETSU Ono Nakamura Holdings Co.,Ltd.

Company Address: Izumi-Ku, Sendai-Shi, Miyagi, Japan

<YAMAWA KENSETSU>

Company Name: YAMAWA KENSETSU Co., Ltd.

President and CEO: Tsuyoshi Koyama

Company Address: Soma-Shi, Fukushima, Japan

Appendix: Conceptual diagram